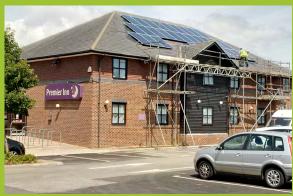

## **Company: M & F Air Conditioning** Site: Premier Inn, Littlehampton

M & F Air Conditioning are currently working on a new Premier Inn in Littlehampton. The site is a 20 bed timber frame extension being built right next to an existing Premier Inn which is still in use.

The job included fitting a 20 FCU Mitsubishi Electric VRF system. The indoor FCU's are 'hotel style' slim ducted units. The pipework was situated in a tight loft space, sitting in a basket with cable inside it and directly on top of new chipboard flooring so brazing would have been a huge issue especially as this was a fasttrack project using ZoomLock has been a great advantage.