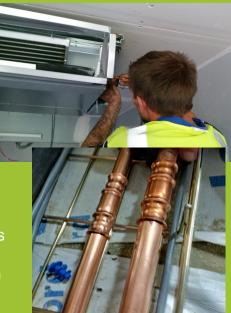

The job included fitting a 20 FCU Mitsubishi Electric VRF system. The indoor FCU's are 'hotel style' slim ducted units. The pipework was situated in a tight loft space, sitting in a basket with cable inside it and directly on top of new chipboard flooring so brazing would have been a huge issue especially as this was a fasttrack project using ZoomLock has been a great advantage.

*"It's better for site, better for us, a better tool all around for everyone."* 

Jim, the installer said "Compared to brazing ZoomLock has cut the time needed in half. All 34 Joints have been completed and finished in under 2 1/2 hours, which with brazing would be at least double that time".